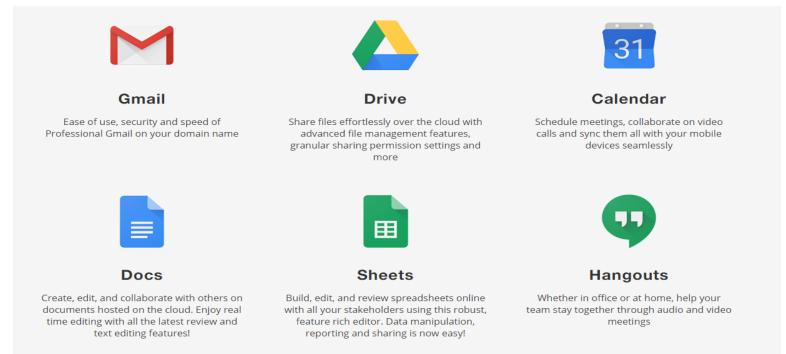

#### Let's Start

 G Suite (currenly Google Workplace) is a SaaS application. These apps are accessible remotely, over the Internet. Some of the apps included in G Suite are: