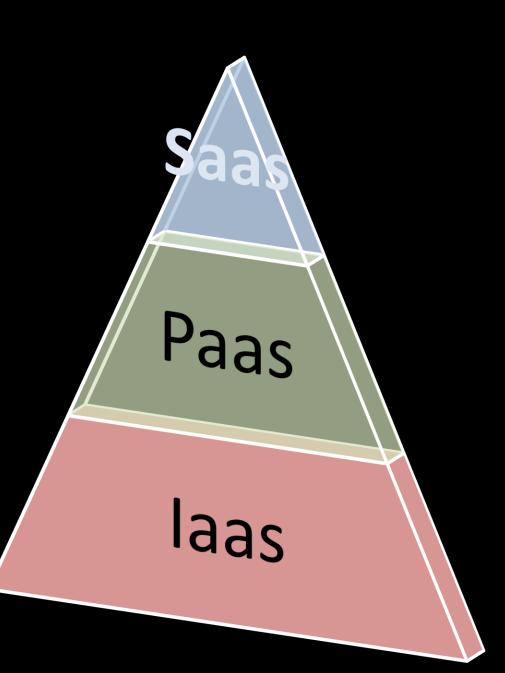

2020**



1

# Layouts

Lab. Policy
How to communicate
Assignments & quiz
Syllabus
Let's start

### Why Cloud Computing Lab.











# Top cloud service provider 2021

- Microsoft Azure. ...
- Google Cloud Platform. ...
- Alibaba Cloud. ...
- Salesforce....
- IBM. ...
- Digital Ocean. ...
- Dell. ...
- Adobe.



 Cloud providers give you the flexibility to build, manage, and deliver small and large-scale web and mobile applications. With virtual server hosting, they provide you with diverse resources over the internet, such as big data analytics, IoT, compute, and more to streamline development.

## Syllabus

Google drive

Google doc, Google slides

Google form ( quiz. questionnaire)

Google apps engine ( Google app script)

Google Compute engine

Case Study1

Case Study1

Case Study1



#### Let's Start

 G Suite (currenly Google Workplace) is a SaaS application. These apps are accessible remotely, over the Internet. Some of the apps included in G Suite are:



#### First is First

https://docs.google.com

#### **From Google apps**



• No its time for practical training