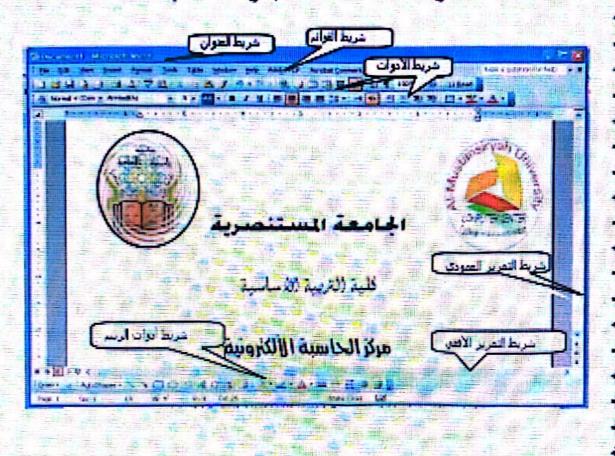

# word mis such alish

عند تشغول البرنامج بإحدى الطرق اعلاه سوتم فتح نافذة كما في الشكل:

\*\*\*\*\*

# مكرنانه برناس Word

الشكل المعابق يومضح مكونات برنامج معلج الكلمات Word وهي كما يلي:

#### √ شريط الطوان Title Bar

سمي بشريط الحوان لا نه يحتوي على عنوان البرنامج حيث يوجد في أعلى نافذة البرنامج ، كما يحتوي في اليمين على أزرار تصنفير وخلق وإعادة حجم البرنامج.

#### ✓ شريط القوائم Menu Bar

حرث بحثري شريط القوائم على عدة قوائم البرنامج منها (ملف file، تحرير Edit، عرش ، view عرش ، View وحثري على عدة ابعازات كل المازات كل المازات كل المازات المازا

## √ أشرطة الأفواتTool Bar

تعتبر هذه الأشرطة عبارة عن رموز مختصرة للأوامر الموجودة في شريط القوائم. وهذه الأدوات من البسار هي:

### ✓ شريط النسيق FORMAT

Bold رابه علي المساور Post Size للله المساور Bold المساور الم

- ✓ شريط المالة Status bar : هو الشريط الذي ببين حالة الملف ( رقم الصفحة و عدد الصفحة و عدد الصفحات و عدد الكلمات و غير ها )
  - Rulers ✓

- > شريط التمرير المسودي والأفقى Scroll bar : هو الشريط الذي من خلاله يتم
  تمرير الباتات التي بصحب رويتها من خلال المشائة بسب كثرة البلاات المدونة في
  الماف
  - Active Window النافذة لتشطة Active Window