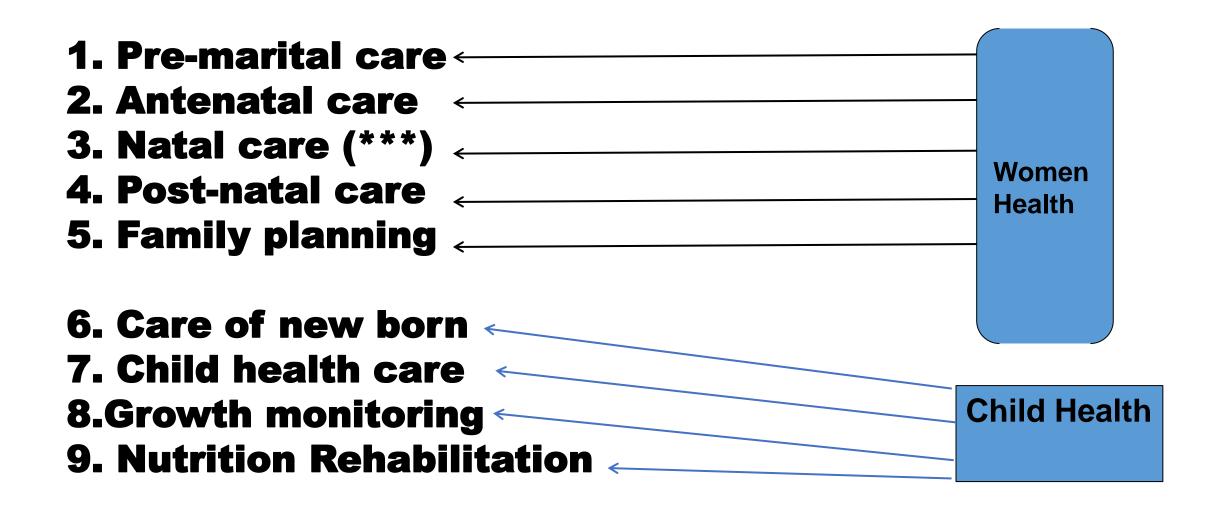

#### Components of Maternal and Child Health

- Maternal health.
- ☐ Child health.
- ☐ Family planning.
- ☐ Handicapped children.
- ☐ School health.
- ☐ Care of children in special setting such as day care