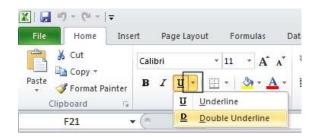

## Bold, italic, underline formatting

• Select the range **C4:G12** and experiment with applying **bold**, **italic** and **underline** formatting using the icons illustrated below.

**TIP**: You can easily apply double underline formatting. To do this click on the **down arrow** next to the **Underline** icon. Select the **Double Underline** command.