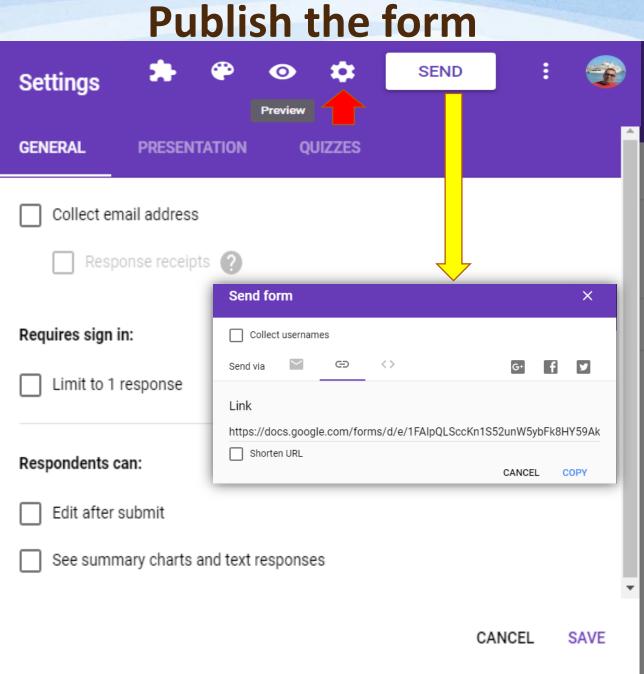

# How to use Google Forms?

- 1. Google Form is simply any:
  - Questioner?
  - Quizzes?
  - ☐ Information Gathering?

2. Google Form can Access

As in this Picture.

SEND