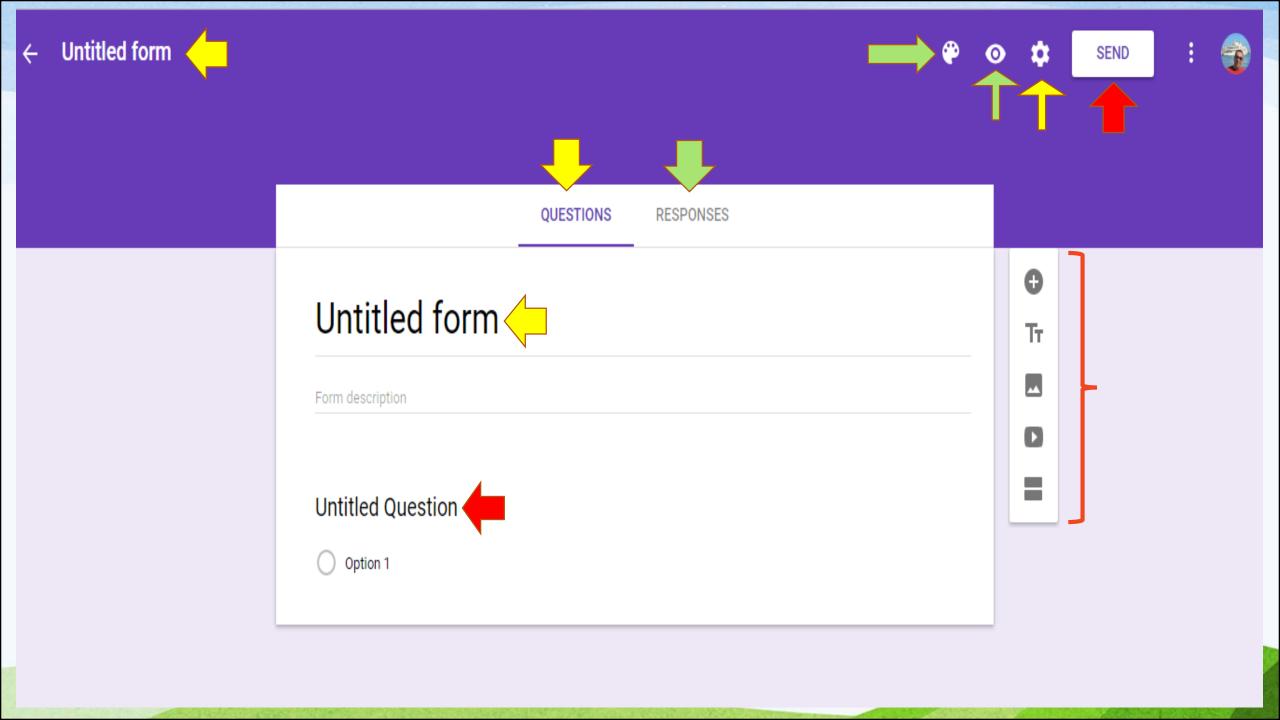

# How to use Google Forms?

- 1. Google Form is simply any:
  - Questioner?
  - Quizzes?
  - ☐ Information Gathering?

2. Google Form can Access

As in this Picture.

SEND