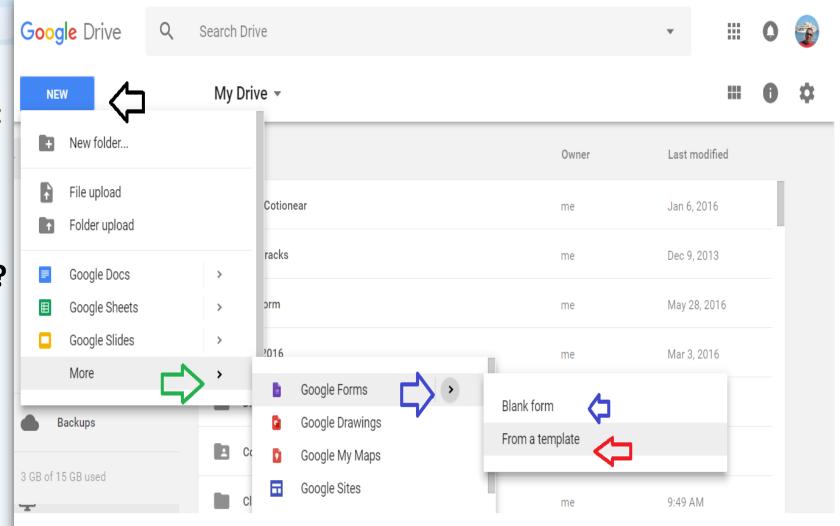

# How to use Google Forms?

- 1. Google Form is simply any:
  - Questioner?
  - Quizzes?
  - ☐ Information Gathering?

2. Google Form can Access

As in this Picture.

SEND