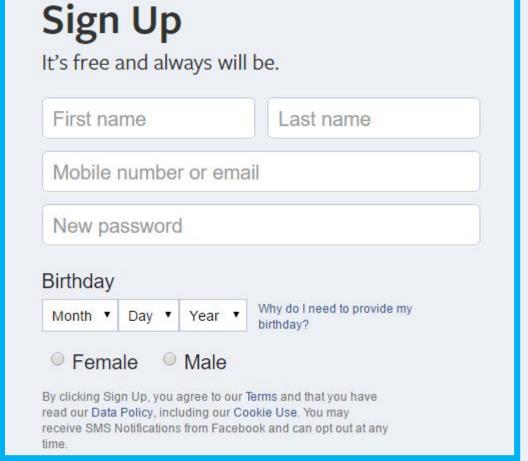

# Do you have a personal profile on Facebook?

- If no, sign up for Facebook here: www.facebook.com
  - You must have a personal profile to post as an organization
  - Once your personal profile is created, you can proceed to the next step