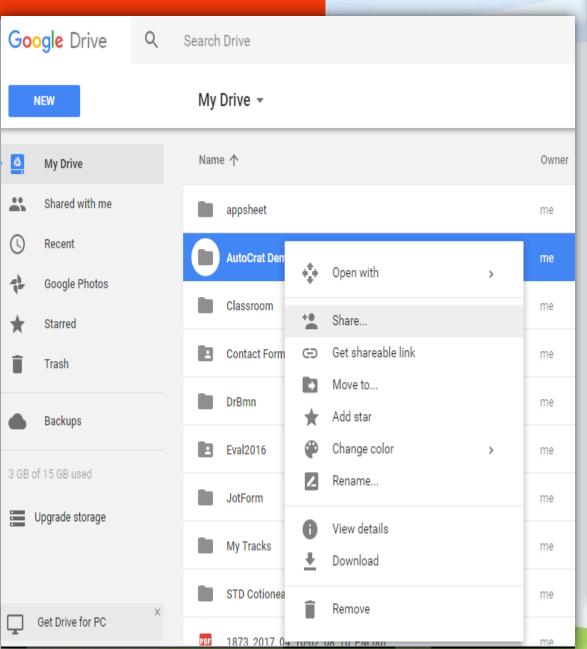

ps%3A%2F%2Faccounts.google.com%2FManageAccount

#### **Create Gmail Account:**

- 1. Write OR Click the Link: <a href="https://accounts.google.com/SignUp">https://accounts.google.com/SignUp</a>?
- 2. Fill all Required Information.
- 3. Write The Username,
- 4. Write The Password,
- 5. Write Birthday.(mm, dd, yyyy)
- 6. Choose Gender,
- 7. Write Mobile Phone,
- 8. Write Current email address,
- 9. Choose Location (Iraq).









# Create your Google Account



# The account now ready to use:



# The account now ready to use:



# **How to use Google Drive?**

- 1. Google Drive is simply a computer with Multi Folders that contains Multi Files!!!
- 3. Click on **Drive** Icon
- 4. The Main Interface Appear →
- As in next slide.



# The Main Interface of Google Drive





# **Share** !!!!!





#### Link sharing



On - Public on the web

Anyone on the Internet can find and access. No sign-in required.



On - Anyone with the link

Anyone who has the link can access. No sign-in required.





Off - Specific people

Shared with specific people.

Note: Items with any link sharing option can still be published to the web. Learn more



Cancel

Learn more about link sharing



# How to use Google Forms?

- 1. Google Form is simply any:
  - Questioner?
  - Quizzes?
  - ☐ Information Gathering?

2. Google Form can Access

As in this Picture.









SEND





# Bashar Questions Your response has been recorded. Submit another response This form was created using Google Forms. Create your own Google Forms





# **How to Create Facebook Account?**

- Social networking website connec