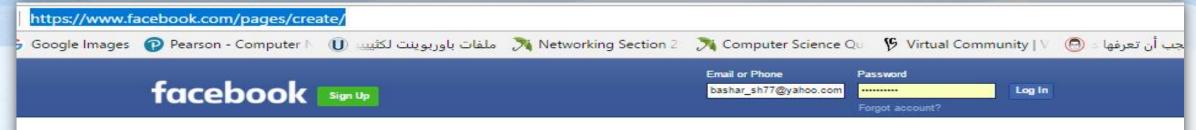

- If yes, you can create a Facebook Page for organizations
  - https://www.facebook.com/pages/create/
  - Page Type: Company, Organization or Institution
  - Category: Education
  - Company Name: make sure CDC is in the name. Examples: CDC Division –
     Mustansiriyah University.

#### https://www.facebook.com/pages/create/

Create a Page

Give your brand, business or cause a voice on Facebook and connect with the people who matter to you.

It's free to set up. Just choose a Page type to get started.