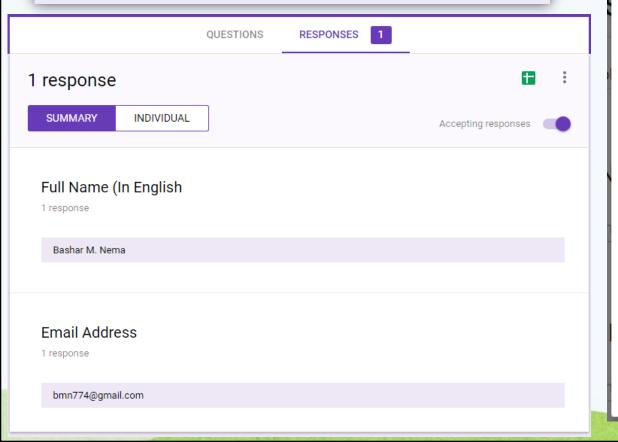

# How to use Google Forms?

- 1. Google Form is simply any:
  - Questioner?
  - Quizzes?
  - ☐ Information Gathering?

2. Google Form can Access

As in this Picture.

SEND

# Bashar Questions Your response has been recorded. Submit another response This form was created using Google Forms. Create your own Google Forms