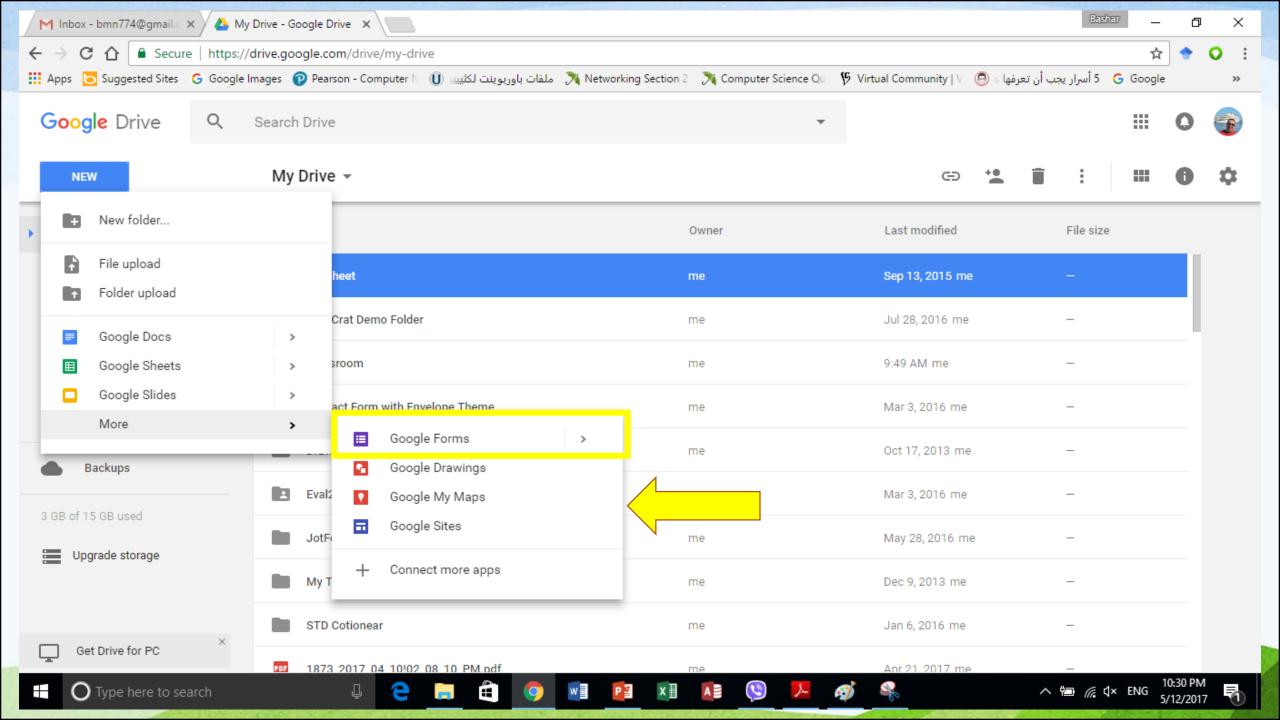

# **How to use Google Drive?**

- 1. Google Drive is simply a computer with Multi Folders that contains Multi Files!!!
- 3. Click on **Drive** Icon
- 4. The Main Interface Appear →
- As in next slide.

# The Main Interface of Google Drive