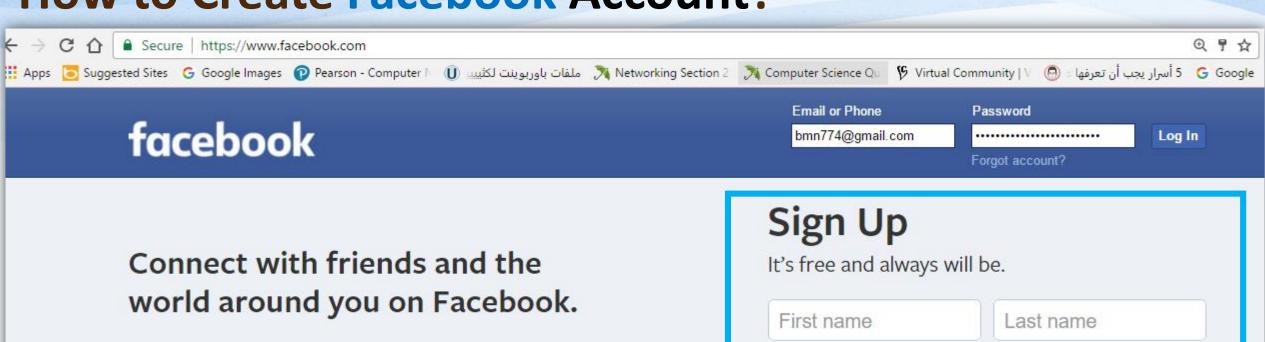

# **How to Create Facebook Account?**

- Social networking website connecting people across the street, country and world
- Focuses on building and relating social relations among people who share common interests, activities and experiences

# Do you have a personal profile on Facebook?

- If no, sign up for Facebook here: www.facebook.com
  - You must have a personal profile to post as an organization
  - Once your personal profile is created, you can proceed to the next step