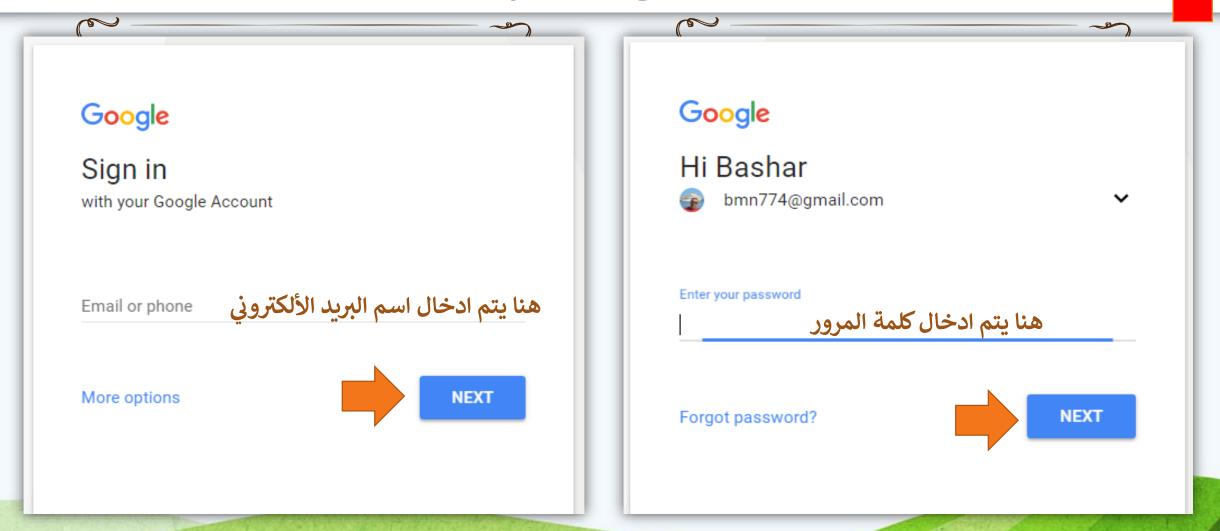

#### In this Presentation we will cover the following:

- How to create Gmail Account?
- How to use Google Drive?
- How to use Google Forms?
- How to Create Facebook Account?
- Questions & Discussions.















# Google Search Engine

www.google.com

https://accounts.google.com/SignUp?continue=https%3A%2F%2Faccounts.google.com%2FManageAccount

#### **Create Gmail Account:**

- 1. Write OR Click the Link: <a href="https://accounts.google.com/SignUp">https://accounts.google.com/SignUp</a>?
- 2. Fill all Required Information.
- 3. Write The Username,
- 4. Write The Password,
- 5. Write Birthday.(mm, dd, yyyy)
- 6. Choose Gender,
- 7. Write Mobile Phone,
- 8. Write Current email address,
- 9. Choose Location (Iraq).









# Create your Google Account



# The account now ready to use:



# The account now ready to use:



# **How to use Google Drive?**

- 1. Google Drive is simply a computer with Multi Folders that contains Multi Files!!!
- 3. Click on **Drive** Icon
- 4. The Main Interface Appear →
- As in next slide.



# The Main Interface of Google Drive





# **Share** !!!!!





#### Link sharing



On - Public on the web

Anyone on the Internet can find and access. No sign-in required.



On - Anyone with the link

Anyone who has the link can access. No sign-in required.





Off - Specific people

Shared with specific people.

Note: Items with any link sharing option can still be published to the web. Learn more



Cancel

Learn more about link sharing



# How to use Google Forms?

- 1. Google Form is simply any:
  - Questione