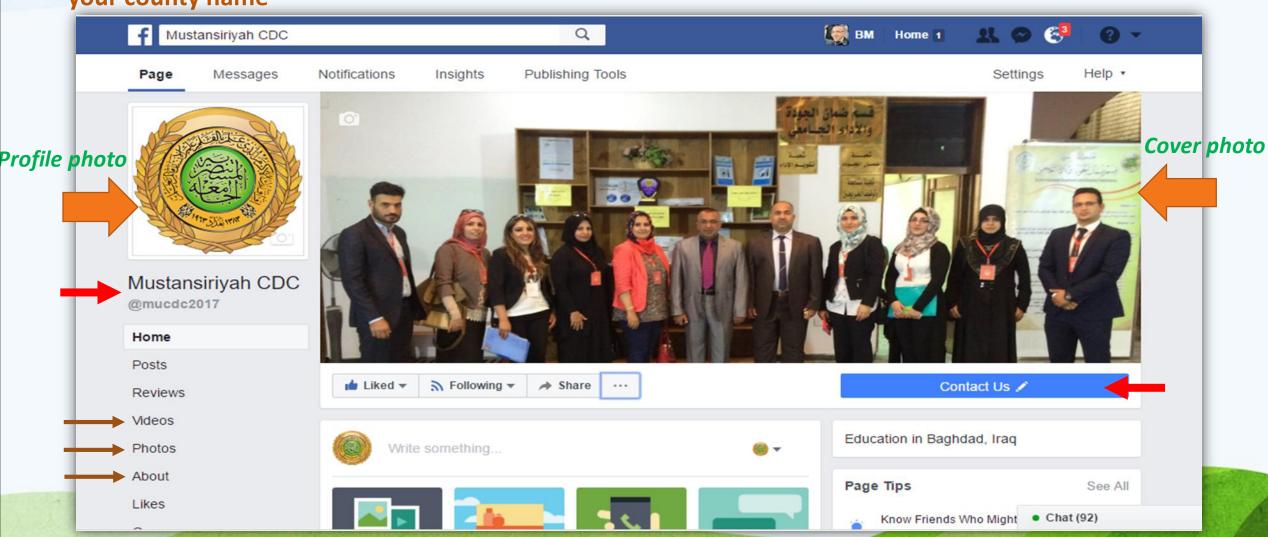

#### **Brand your Facebook Page with Photos**

- You need at least two photos to make your Page recognizable and local: Cover Photo (larger, rectangular) and Profile Picture (smaller and square)
- They have already been optimized for the web and sized appropriately. You can even get them localized to your county name

#### Tell the World What You Do -

- Click on "About" under your cover photo to tell people who you are and what you do.
- Address a map will be generated
- Short Description
- Long Description
- Company Overview
- Mission Statement
- Contact info (email and phone)
- Website