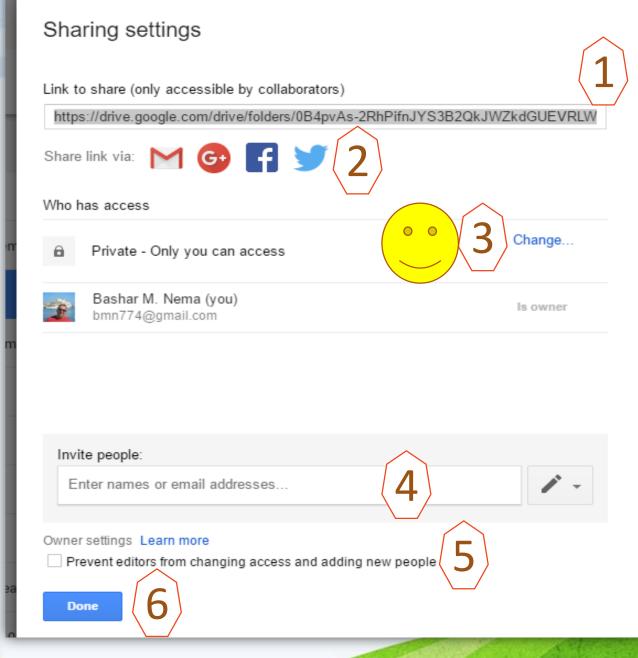

# **Share** !!!!!

#### Link sharing

On - Public on the web

Anyone on the Internet can find and access. No sign-in required.

On - Anyone with the link

Anyone who has the link can access. No sign-in required.

Off - Specific people

Shared with specific people.

Note: Items with any link sharing option can still be published to the web. Learn more

Cancel

Learn more about link sharing