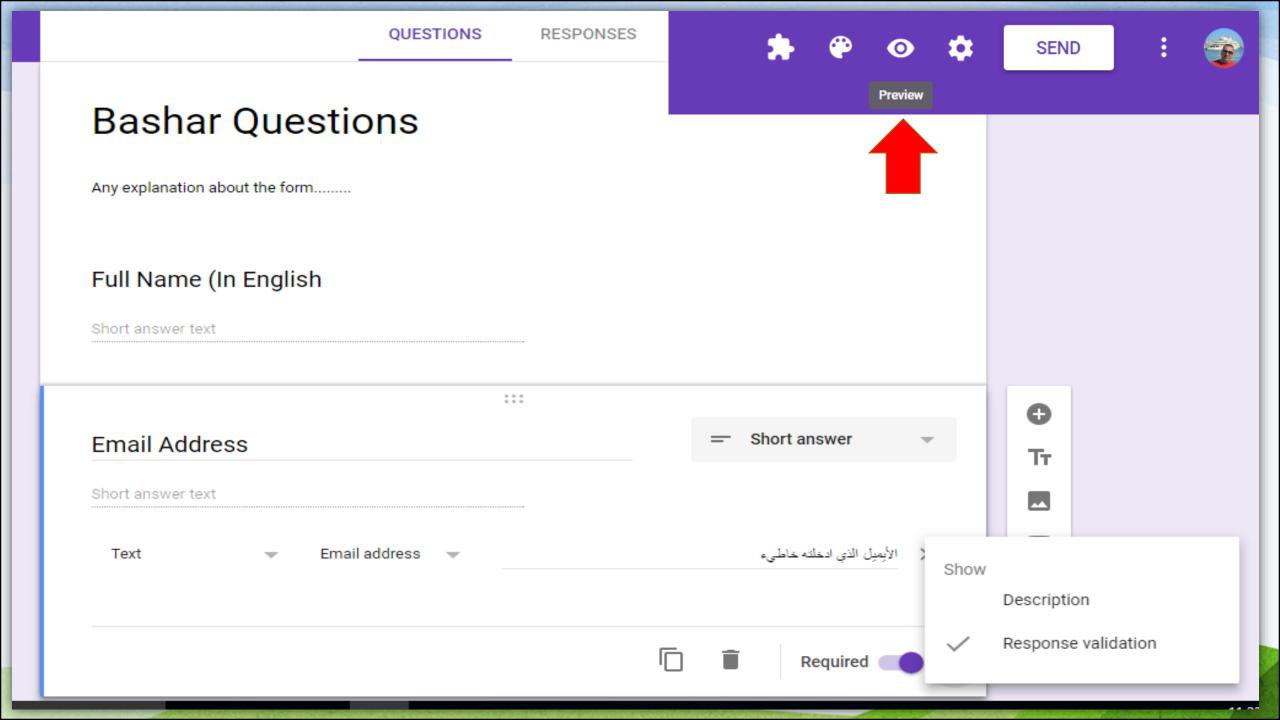

# How to use Google Forms?

- 1. Google Form is simply any:
  - Questioner?
  - Quizzes?
  - ☐ Information Gathering?

2. Google Form can Access

As in this Picture.

SEND