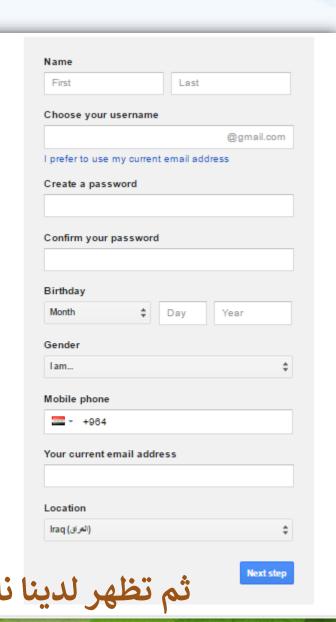

#### **Create Gmail Account:**

- 1. Write OR Click the Link: <a href="https://accounts.google.com/SignUp">https://accounts.google.com/SignUp</a>?
- 2. Fill all Required Information.
- 3. Write The Username,
- 4. Write The Password,
- 5. Write Birthday.(mm, dd, yyyy)
- 6. Choose Gender,
- 7. Write Mobile Phone,
- 8. Write Current email address,
- 9. Choose Location (Iraq).