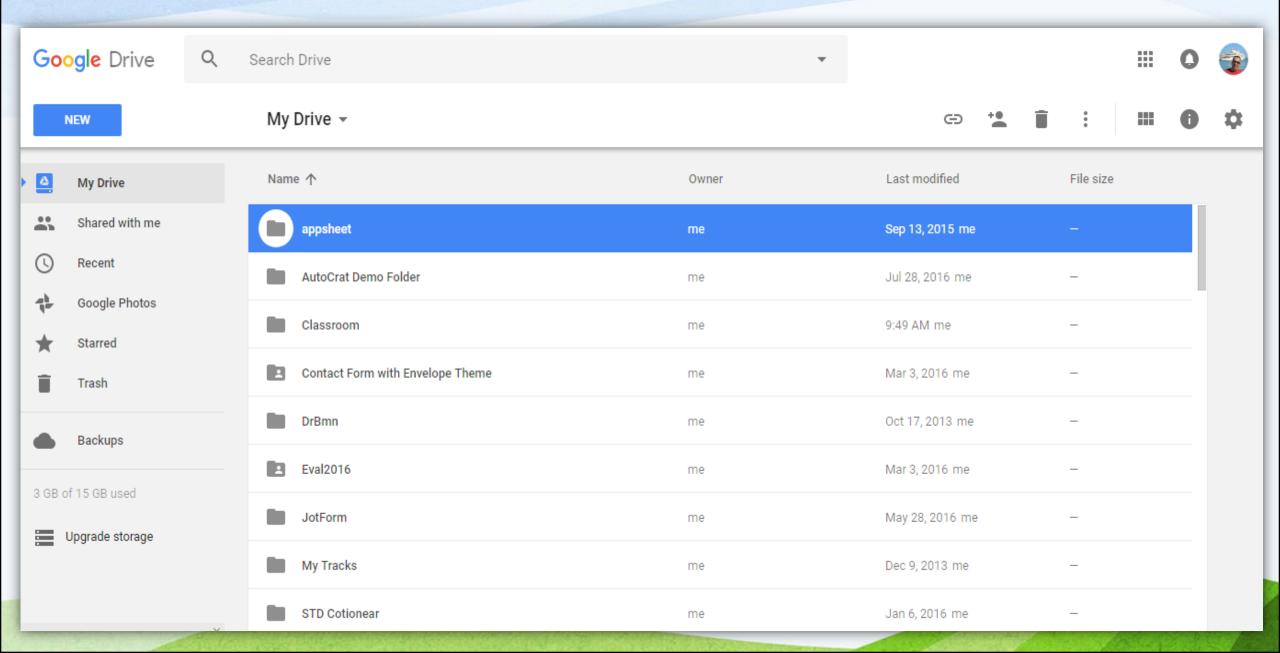

# **How to use Google Drive?**

- 1. Google Drive is simply a computer with Multi Folders that contains Multi Files!!!
- 3. Click on **Drive** Icon
- 4. The Main Interface Appear →
- As in next slide.

# The Main Interface of Google Drive