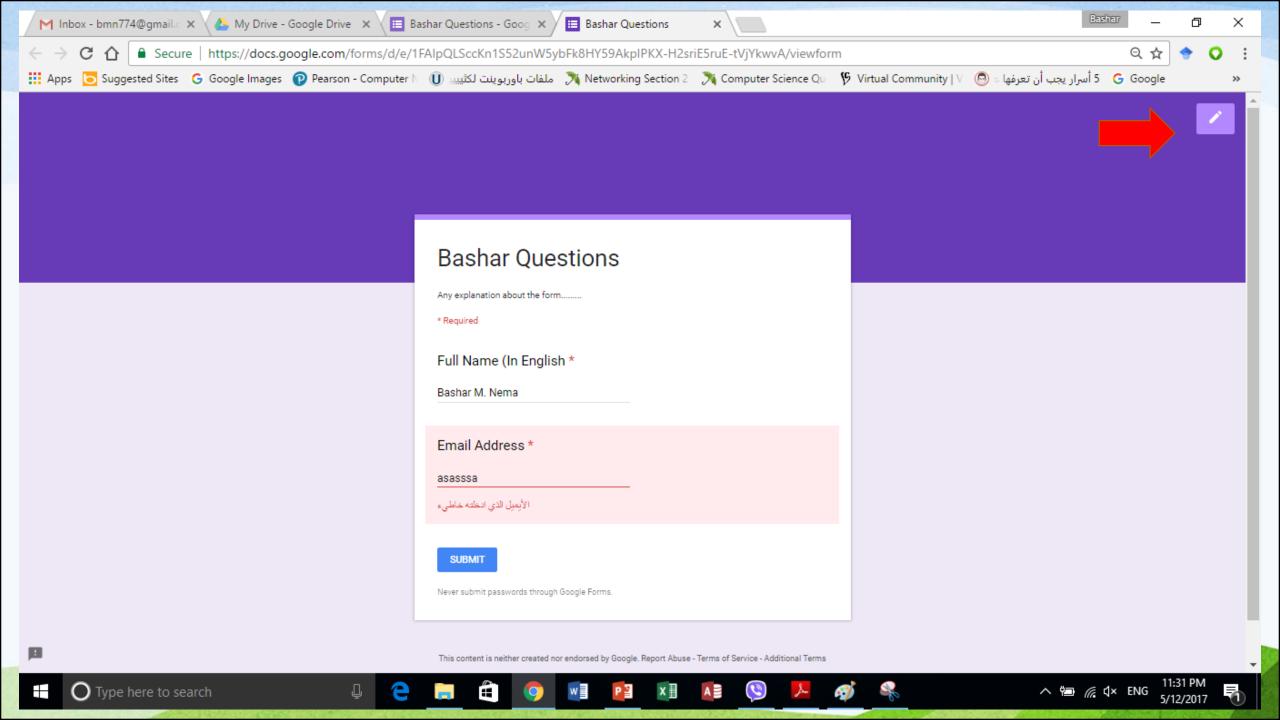

# How to use Google Forms?

- 1. Google Form is simply any:
  - Questioner?
  - Quizzes?
  - ☐ Information Gathering?

2. Google Form can Access

As in this Picture.

SEND

# Bashar Questions Your response has been recorded. Submit another response This form was created using Google Forms. Create your own Google Forms