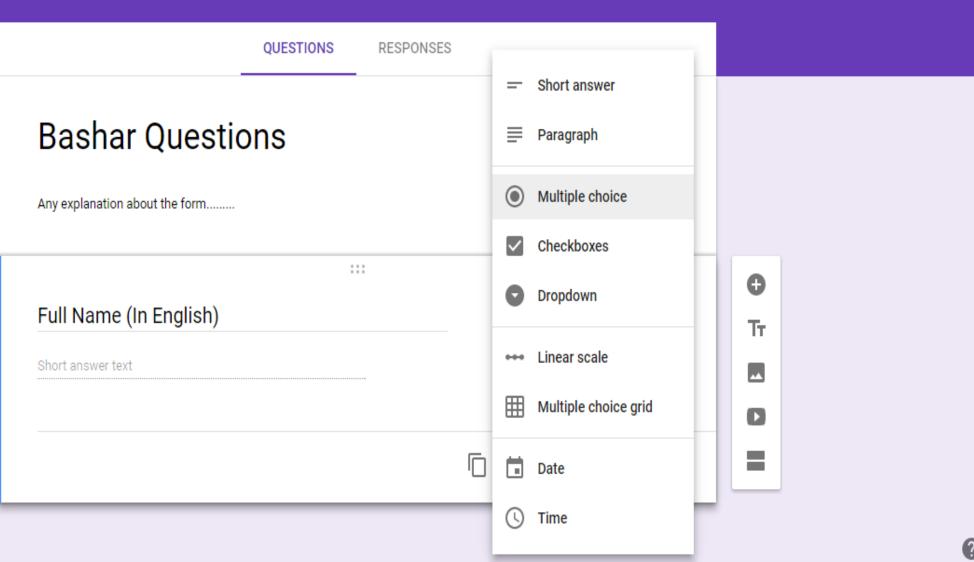

# How to use Google Forms?

- 1. Google Form is simply any:
  - Questioner?
  - Quizzes?
  - ☐ Information Gathering?

2. Google Form can Access

As in this Picture.

SEND